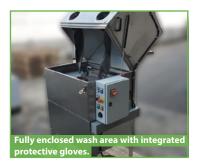

• Sink tray - providing cleaning of parts upto a maximum load of 50kgs.

• Drip tray to catch large debris.

• Control panel for easy operational use.

• Rubber protective gloves interated into the machine for easy and safe operational use.

• Fully enclosed, sealed wash area designed to wash parts guickly keeping users and their work environment safe.