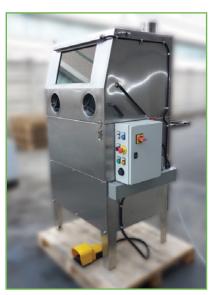

# **PAO30**

The PAQ30 is a new innovative parts washer cleaning machine designed to wash parts quickly and accurately; working '5 times' faster than any other automatic or manual conventional cleaning machine. The cleaning system is based on a high powered spray and an aqueous cleaning solution used inside a sealed unit.

#### **Features**

• Foot pedal - allows the machine to be used as and when required.

• Flexible spray facitilty - allows parts to be cleaned where other cleaners struggle by using a powerful flexible spray.

• Fully enclosed, sealed wash area designed to wash parts guickly keeping users and their work environment safe.